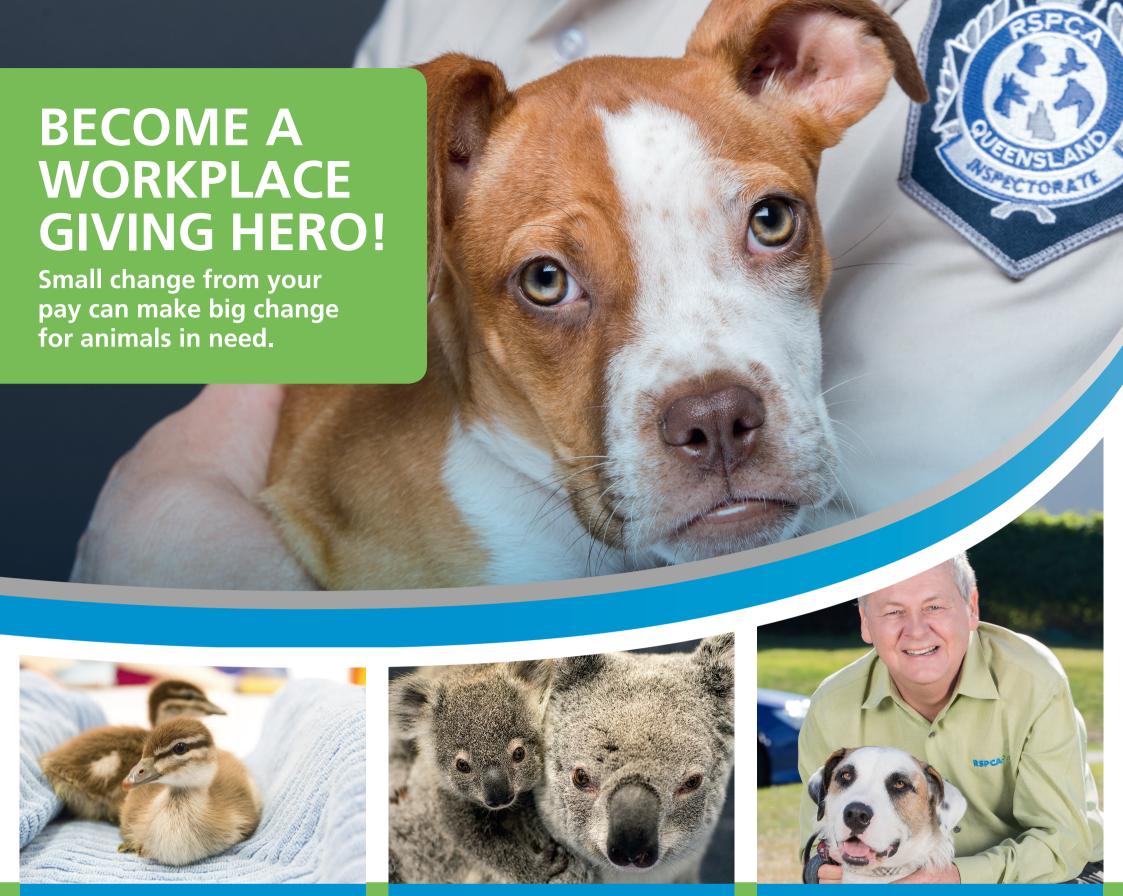

## Did you Know?

RSPCA Queensland receives less than 1% Government funding and rely on the kindness of the community to help care for animals in need.

## How does Workplace Giving Help Animals in Need?

For as little as \$5 per week from your pay, you can help save the lives of over 50,000 animals in need in Queensland: Just \$20 provides shelter and for one day.